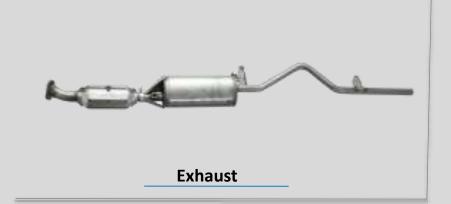

# ंटित क्षेट्र मि

**Fuel Tank Assembly** 

**Chain Case** 

**Fuel Filler** 

**Cover Front** 

**Cover Side Body** 

**Exhaust** 

**Cabin Assembly** 