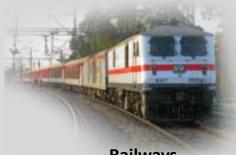

# Railway Division: Products

**Bogie Frame Assembly** 

**Wider Cabin** 

Sector 44, Gurgaon – 122 002

Board No: +91 124 4674 500-550

Fax: +91 124 4674 599

www.jbm-group.com | www.jbmtesco.com | www.jbmbuses.com