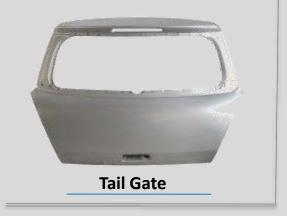

# **4 Wheelers**

**Front Door** 

**Fender Apron Assembly** 

Front Floor Assembly